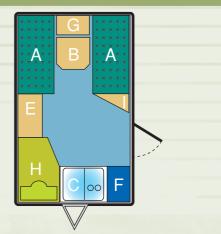

## KEY TO PLANS

| A | Seat         |
|---|--------------|
| В | Table        |
|   | Kitchen      |
| D | Drawer Unit  |
| E | Wardrobe     |
| F | Refrigerator |
| G | Locker       |
| Н | Toilet comp  |
|   | Shelved Unit |
|   | Cupboard     |

| 10/2 SLIMLINE                                |                                            |                                        |
|----------------------------------------------|--------------------------------------------|----------------------------------------|
| Berths                                       | 2 Berth                                    | ×××× × × × × × × × × × × × × × × × × × |
| Body Length                                  | 3.10m (10ft 2in)                           | ×××××<br>×××××                         |
| Folded Height                                | 1.40m (4ft 7in)                            | B XAX                                  |
| Interior Headroom                            | 1.86m (6ft 1in)                            | ××××<br>×××××                          |
| Overall Width                                | 1.72m (5ft 8in)                            | ××××                                   |
| Shipping Length                              | 4.42m (14ft 6in)                           |                                        |
| MTPLM Max Technically Permissible Laden Mass | 825kg (16.2cwt)                            |                                        |
| *Mass in Running Order                       | 655kg (12.9cwt)                            | G Coo F                                |
| Bed Size                                     | 1.83m x 1.40m (6ft x 4ft 7in) or 2 singles |                                        |
| Awning Slze                                  | 670cm                                      | $\bigvee$                              |
| Tyre Size                                    | 185 x 65R14 6 PLY                          | v                                      |