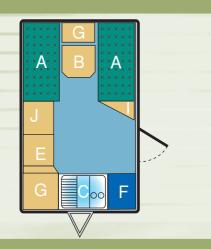

## KEY TO PLANS

| A | Seat         |
|---|--------------|
| В | Table        |
|   | Kitchen      |
| D | Drawer Unit  |
| E | Wardrobe     |
| F | Refrigerator |
| G | Locker       |
| Н | Toilet comp  |
|   | Shelved Unit |
|   | Cupboard     |

## 12/2 SLIMLINE

| Berths                                       | 2 Berth                                    |
|----------------------------------------------|--------------------------------------------|
| Body Length                                  | 3.56m (11ft 8in)                           |
| Folded Height                                | 1.40m (4ft 7in)                            |
| Interior Headroom                            | 1.86m (6ft 1in)                            |
| Overall Width                                | 1.72m (5ft 8in)                            |
| Shipping Length                              | 4.90m (16ft 1in)                           |
| MTPLM Max Technically Permissible Laden Mass | 900kg (17.7cwt)                            |
| *Mass in Running Order                       | 695kg (13.7cwt)                            |
| Bed Size                                     | 1.83m x 1.40m (6ft x 4ft 7in) or 2 singles |
| Awning SIze                                  | 720cm                                      |
| Tyre Size                                    | 185 x 65R14 6 PLY                          |
|                                              |                                            |